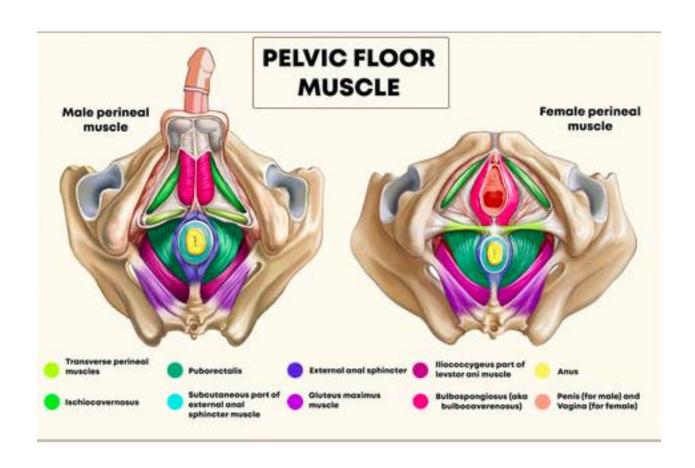

Pelvic floor master course program 3 days

## 1<sup>st</sup> Day

| Time Schedule | Class program                                                 |
|---------------|---------------------------------------------------------------|
| 8:30 – 10     | Theoretical topics and concept of pelvic floor                |
| 10 – 10:30    | What is concepts of pelvic floor                              |
| 10:30 – 11    | Coffee break                                                  |
| 11 – 12:30    | Practice treatment in sexual, Excretory and Urinary disorders |
| 12:30 - 13:30 | Lunch time                                                    |
| 13:30 – 14:30 | Practice treatment in sexual disorders ,                      |
| 14:30 – 16:30 | Biofeedback system in pelvic floor